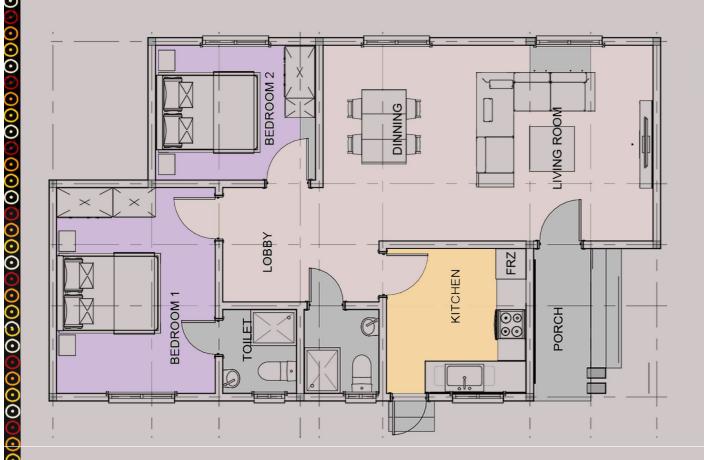

## Floor Plan

2 Bedrooms 2 Toilets

Kitchen

Livingroom Dining area

Parking

### Floor Plan

3 Bedrooms

3 Toilets

Kitchen

Livingroom

Dining area

Parking