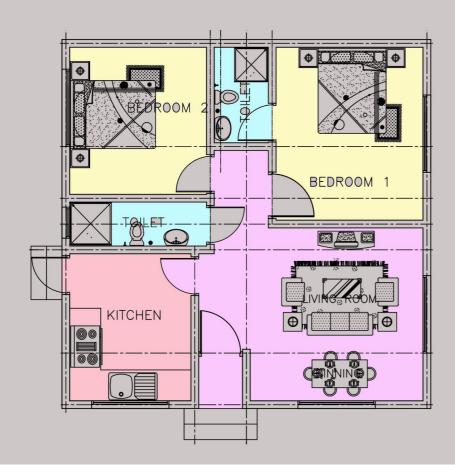

# BLESSING

3 BEDROOM BUNGALOW (90m2) TOTAL LAND SIZE (375m2)

groundbreaking unique style to create spectacular living spaces across...

### BLESSING

### Floor Plan

3 Bedrooms

3 Toilets

Kitchen

Livingroom

Dining area

Parking