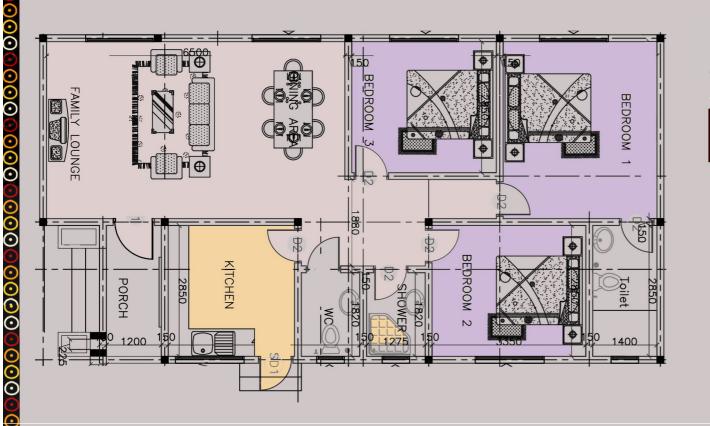

### Floor Plan

3 Bedrooms

3 Toilets

Kitchen

Livingroom

Dining area

Parking